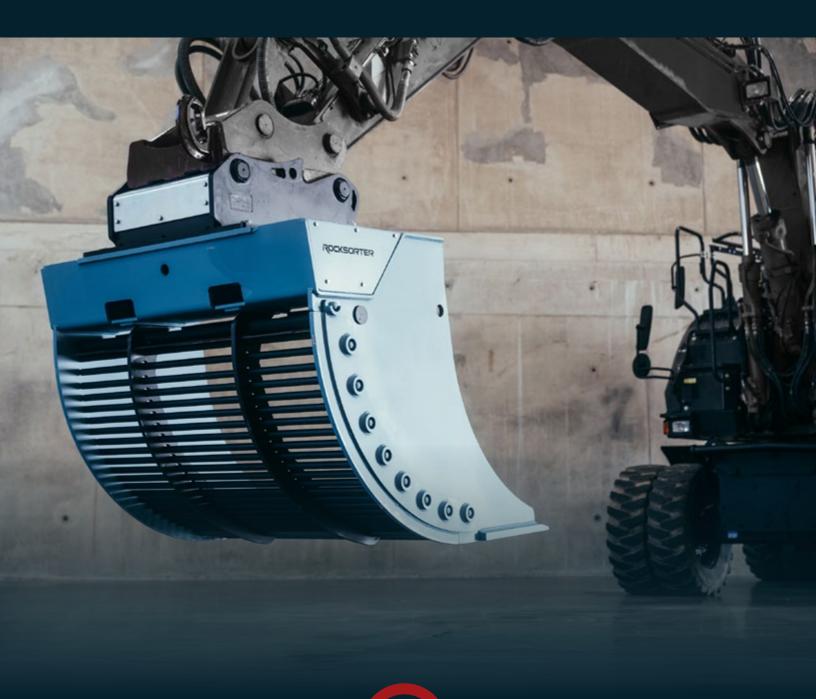

## **TECHNICAL SPECS**

| Model                |                 | V3               | <b>V</b> 5 | V8      | V10     | V12     | V15     | V20     | V30     | V35     |
|----------------------|-----------------|------------------|------------|---------|---------|---------|---------|---------|---------|---------|
| Excavator size       | ton             | 2 - 4            | 3 - 6      | 5 - 10  | 7 - 12  | 10 - 15 | 13 - 18 | 15 - 25 | 25 - 35 | 30 - 40 |
| Hydraulic flow       | gpm             | 5 - 15           | 5 - 15     | 10 - 20 | 10 - 20 | 10 - 20 | 10 - 20 | 10 - 20 | 20 - 31 | 20 - 31 |
| Oil pressure (max)   | psi             | 4600 PSI maximum |            |         |         |         |         |         |         |         |
| Load Volume          | yd <sup>3</sup> | 0.1              | 0.27       | 0.5     | 0.55    | 0.81    | 0.95    | 1.57    | 1.57    | 1.83    |
| Material Output Size | in              | < 2.0            | < 2.0      | < 2.0   | < 2.0   | < 2.0   | < 2.0   | < 2.0   | < 2.0   | < 2.0   |
| Bar Diameter         | in              | 0.8              | 1          | 1.2     | 1.2     | 1.2     | 1.2     | 1.2     | 1.75    | 1.75    |
| Bucket Width         | in              | 28               | 31.5       | 39      | 47      | 47      | 52      | 59      | 59      | 63      |
| Weight (w/o bracket) | lbs             | 375              | 595        | 1080    | 1430    | 1895    | 2200    | 3175    | 3880    | 4080    |