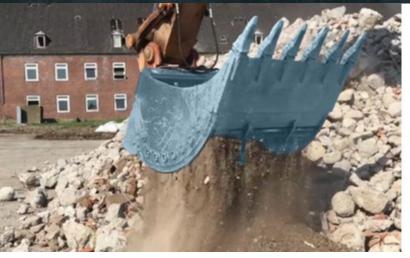

## **TECHNICAL SPECS**

| Model                |                 | V3               | <b>V</b> 5 | V8      | V10     | V12     | V15     | V20     | V30     | V35     |
|----------------------|-----------------|------------------|------------|---------|---------|---------|---------|---------|---------|---------|
| Excavator size       | ton             | 2 - 4            | 3 - 6      | 5 - 10  | 7 - 12  | 10 - 15 | 13 - 18 | 15 - 25 | 25 - 35 | 30 - 40 |
| Hydraulic flow       | gpm             | 5 - 15           | 5 - 15     | 10 - 20 | 10 - 20 | 10 - 20 | 10 - 20 | 10 - 20 | 20 - 31 | 20 - 31 |
| Oil pressure (max)   | psi             | 4600 PSI maximum |            |         |         |         |         |         |         |         |
| Load Volume          | yd <sup>3</sup> | 0.1              | 0.27       | 0.5     | 0.55    | 0.81    | 0.95    | 1.57    | 1.57    | 1.83    |
| Material Output Size | in              | < 2.0            | < 2.0      | < 2.0   | < 2.0   | < 2.0   | < 2.0   | < 2.0   | < 2.0   | < 2.0   |
| Bar Diameter         | in              | 0.8              | 1          | 1.2     | 1.2     | 1.2     | 1.2     | 1.2     | 1.75    | 1.75    |
| Bucket Width         | in              | 28               | 31.5       | 39      | 47      | 47      | 52      | 59      | 59      | 63      |
| Weight (w/o bracket) | lbs             | 375              | 595        | 1080    | 1430    | 1895    | 2200    | 3175    | 3880    | 4080    |