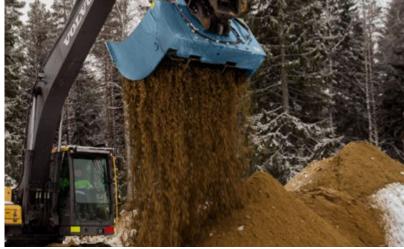

## **TECHNICAL SPECS**

| Model                |                 | V3               | <b>V</b> 5 | V8      | V10     | V12     | V15     | V20     | V30     | V35     |
|----------------------|-----------------|------------------|------------|---------|---------|---------|---------|---------|---------|---------|
| Excavator size       | ton             | 2 - 4            | 3 - 6      | 5 - 10  | 7 - 12  | 10 - 15 | 13 - 18 | 15 - 25 | 25 - 35 | 30 - 40 |
| Hydraulic flow       | gpm             | 5 - 15           | 5 - 15     | 10 - 20 | 10 - 20 | 10 - 20 | 10 - 20 | 10 - 20 | 20 - 31 | 20 - 31 |
| Oil pressure (max)   | psi             | 4600 PSI maximum |            |         |         |         |         |         |         |         |
| Load Volume          | yd <sup>3</sup> | 0.1              | 0.27       | 0.5     | 0.55    | 0.81    | 0.95    | 1.57    | 1.57    | 1.83    |
| Material Output Size | in              | < 2.0            | < 2.0      | < 2.0   | < 2.0   | < 2.0   | < 2.0   | < 2.0   | < 2.0   | < 2.0   |
| Bar Diameter         | in              | 0.8              | 1          | 1.2     | 1.2     | 1.2     | 1.2     | 1.2     | 1.75    | 1.75    |
| Bucket Width         | in              | 28               | 31.5       | 39      | 47      | 47      | 52      | 59      | 59      | 63      |
| Weight (w/o bracket) | lbs             | 375              | 595        | 1080    | 1430    | 1895    | 2200    | 3175    | 3880    | 4080    |